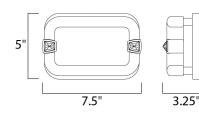

## **MEASUREMENTS**

DIMENSION : 7.5" W x 5" H x 3" Ext

HANGING WEIGHT : 2.87 lb

LAMPING

INPUT VOLTAGE : 120V **LUMENS** : 500 Rated

**BULB** : 1 x 7.2W LED PCB Integrated , 7W Total

BULB INCLUDED : (Integrated) DIMMABLE : Triac CL CRI :80+ CRI COLOR\_TEMP : 3000K