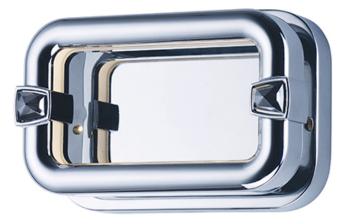

## PRODUCT DESCRIPTION

All the luxury of a diamond tennis bracelet in a functional light source. Zinc castings on Polished Chrome are complemented by your choice of cast links in Polished Brass and Beveled Crystal or, for a more contemporary look, Polished Chrome and chrome plated Crystal. Bring elegance to your home with this vanity redefined.

#### **FINISHES OPTION**

Polished Chrome

Polished Chrome / Polished Black

# MATERIAL

Zinc Metal Alloy + Crystal