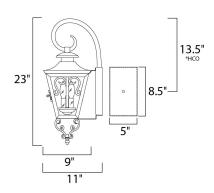

#### **MEASUREMENTS**

DIMENSION : 9" W x 23" H x 11" Ext **BACK PLATE** : 5" W x 8.5" H x 13.5" HCO

HANGING WEIGHT : 9.7 lb