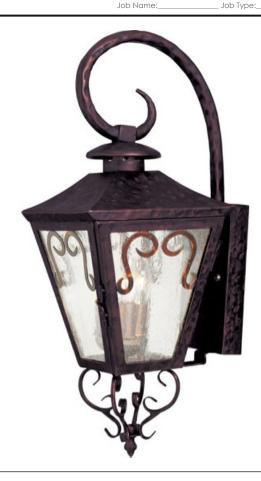

# PRODUCT DESCRIPTION

Cordoba is a traditional, early American style collection from Maxim Lighting International in Oil Rubbed Bronze finish with Seedy glass.

\*height from center of outlet to the top of the fixture

# **FINISHES OPTION**

Oil Rubbed Bronze

## **GLASS**

Seedy CD

#### MATERIAL

Forged Iron