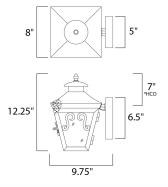

# **MEASUREMENTS**

DIMENSION : 8" W x 12.25" H x 9.75" Ext BACK PLATE : 5" W x 6.5" H x 7" HCO

HANGING WEIGHT : 4.49 lb