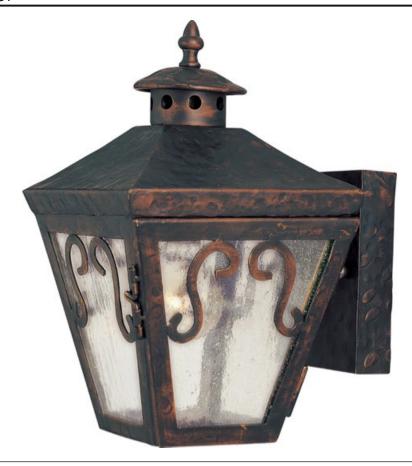

# PRODUCT DESCRIPTION

Cordoba is a traditional, early American style collection from Maxim Lighting International in Oil Rubbed Bronze finish with Seedy glass.

\*height from center of outlet to the top of the fixture

### **FINISHES OPTION**

Oil Rubbed Bronze

## GLASS

Seedy CD

## MATERIAL

Forged Iron