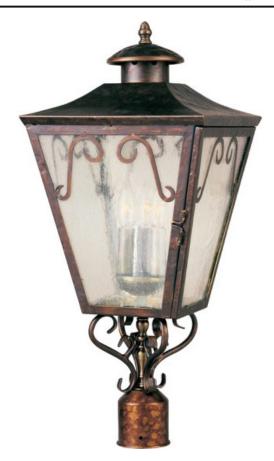

## PRODUCT DESCRIPTION

Cordoba is a traditional, early American style collection from Maxim Lighting International in Oil Rubbed Bronze finish with Seedy glass.

## **MEASUREMENTS**

DIMENSION : 11.5" W x 25" H

HANGING WEIGHT : 11 lb

LAMPING

INPUT VOLTAGE : 120V

LUMENS : 2,016 Rated

BULB : 3 x 60W Incandescent CA , 180W Total

DIMMABLE : Standard Dimmer

#### **FINISHES OPTION**

Oil Rubbed Bronze

#### GLASS

Seedy CD

#### MATERIAL

Forged Iron

#### **RATINGS**

Wet Location