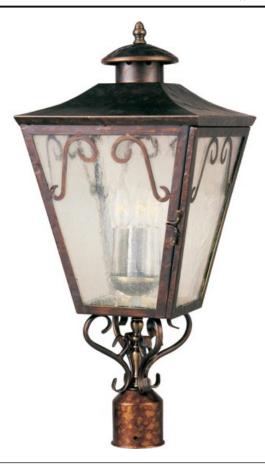

## **PRODUCT DESCRIPTION**

Cordoba is a traditional, early American style collection from Maxim Lighting International in Oil Rubbed Bronze finish with Seedy glass.

| MEASUREMENTS |  |
|--------------|--|
| DIMENSION    |  |

HANGING WEIGHT

BULB

: 9" W x 20" H : 7.26 lb

| LAMPING       |       |
|---------------|-------|
| INPUT VOLTAGE | :120V |

LUMENS : 2,016 Rated

: 3 x 60W Incandescent E12 Candelabra , 180W Total

- DIMMABLE : Standard Dimmer
- COLOR\_TEMP : 2700K

GLASS Seedy CD

MATERIAL Forged Iron

RATINGS Wet Location