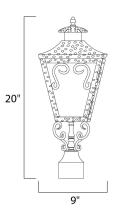

HANGING WEIGHT

BULB

: 9" W x 20" H : 7.26 lb

| LAMPING       |       |
|---------------|-------|
| INPUT VOLTAGE | :120V |

LUMENS : 2,016 Rated

: 3 x 60W Incandescent E12 Candelabra , 180W Total

- DIMMABLE : Standard Dimmer
- COLOR\_TEMP : 2700K