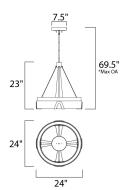

#### **MEASUREMENTS**

DIMENSION : 24" L x 24" W x 23" H

MAX OAH : 69.5" OAH

CANOPY : 7.5" W x 1.75" H x 7.5" L

HANGING WEIGHT : 30.03 lb