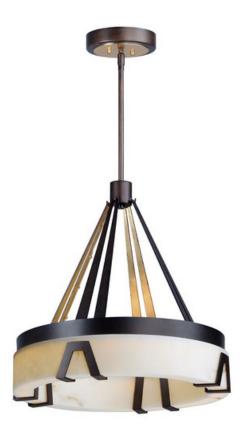

### PRODUCT DESCRIPTION

Hand formed faceted spheres of faux Alabaster are cradled by metal frames finished in Bronze Gilt and Gold Leaf interior. These contemporary forms are illuminated by high powered LEDs to enhance the beauty of the marble and provide ample light.