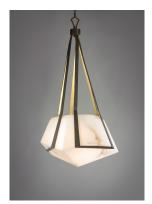

## **PRODUCT DESCRIPTION**

Hand formed faceted spheres of faux Alabaster are cradled by metal frames finished in Bronze Gilt and Gold Leaf interior. These contemporary forms are illuminated by high powered LEDs to enhance the beauty of the marble and provide ample light.