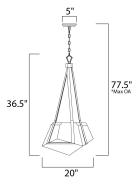

### MEASUREMENTS

DIMENSION : 20" L x 20" W x 36.5" H

MAX OAH : 77.5" OAH CANOPY : 5" W x 1" H x 5" L

HANGING WEIGHT : 24.97 lb