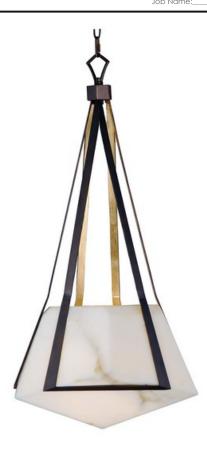

## **PRODUCT DESCRIPTION**

Hand formed faceted spheres of faux Alabaster are cradled by metal frames finished in Bronze Gilt and Gold Leaf interior. These contemporary forms are illuminated by high powered LEDs to enhance the beauty of the marble and provide ample light.