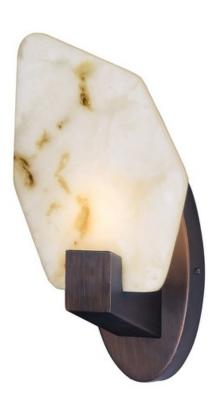

### PRODUCT DESCRIPTION

Hand formed faceted spheres of faux Alabaster are cradled by metal frames finished in Bronze Gilt and Gold Leaf interior. These contemporary forms are illuminated by high powered LEDs to enhance the beauty of the marble and provide ample light.

# MATERIAL

Metal