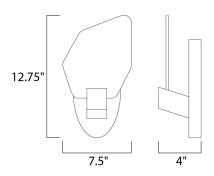

### **MEASUREMENTS**

**DIMENSION** : 7.5" W x 12.75" H x 4" Ext

MAX OAH : 4.75" W x 9.5" H

HANGING WEIGHT : 3.43 lb