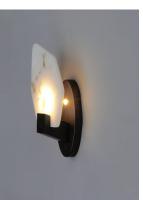

### PRODUCT DESCRIPTION

Hand formed faceted spheres of faux Alabaster are cradled by metal frames finished in Bronze Gilt and Gold Leaf interior. These contemporary forms are illuminated by high powered LEDs to enhance the beauty of the marble and provide ample light.

### LAMPING

**LUMENS** : 770 Rated

: 1 x LED AC Integrated , 11W Total BULB

BULB INCLUDED : (Integrated) DIMMABLE : Triac CL CRI : 90+ CRI COLOR\_TEMP : 3000K