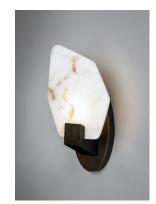

### PRODUCT DESCRIPTION

Hand formed faceted spheres of faux Alabaster are cradled by metal frames finished in Bronze Gilt and Gold Leaf interior. These contemporary forms are illuminated by high powered LEDs to enhance the beauty of the marble and provide ample light.

# MATERIAL

Metal