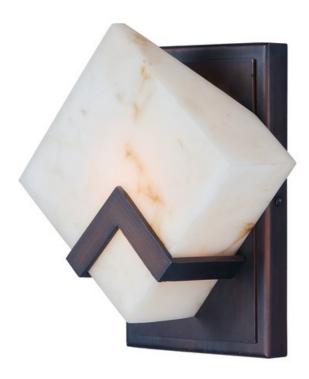

### PRODUCT DESCRIPTION

Hand formed faceted spheres of faux Alabaster are cradled by metal frames finished in Bronze Gilt and Gold Leaf interior. These contemporary forms are illuminated by high powered LEDs to enhance the beauty of the marble and provide ample light.