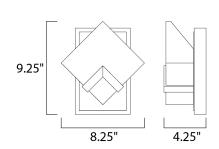

## **MEASUREMENTS**

**DIMENSION** : 8.25" W x 9.25" H x 4.25" Ext

MAX OAH : 5.5" W x 8.75" H

HANGING WEIGHT : 4.95 lb