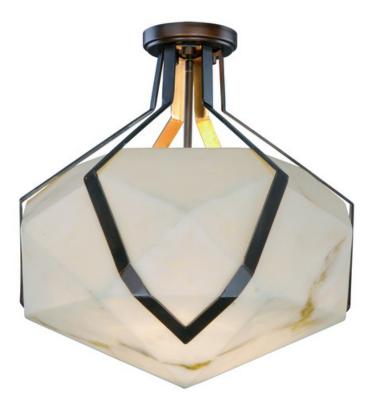

## PRODUCT DESCRIPTION

Hand formed faceted spheres of faux Alabaster are cradled by metal frames finished in Bronze Gilt and Gold Leaf interior. These contemporary forms are illuminated by high powered LEDs to enhance the beauty of the marble and provide ample light.