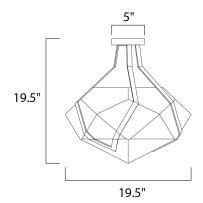

# **MEASUREMENTS**

DIMENSION : 19.5" L x 19.5" W x 19.5" H

CANOPY : 5" W x 1" H x 5" L

HANGING WEIGHT : 21.45 lb