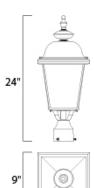

### **PRODUCT DESCRIPTION**

Maxim Lighting's commitment to both the residential lighting and the home building industries will assure you a product line focused on your basic lighting needs. With the Builder Cast collection you will find quality lighting that is well designed, well priced and readily available.



# **MEASUREMENTS**

: 9" W x 24" H DIMENSION HANGING WEIGHT : 5.23 lb

### LAMPING

LUMENS : 2,016 Rated

: 3 x 40W Incandescent E12 Candelabra , 120W Total

**BULB INCLUDED** : (Not Included)

DIMMABLE : Yes COLOR\_TEMP : 2700K

### **FINISHES OPTION**



Rust Patina

# **GLASS**

Clear CL

# MATERIAL

Aluminum

#### **RATINGS**

cETLus Wet Location







#### **ADDITIONAL**

RATED LIFE 1500 Hours OPERATING TEMPERATURE: -20°C (-4°F), 40°C (104°F)

Always consult a qualified electrician before installing any lighting product.



# WESTERN DISTRIBUTION CENTER (HEADQUARTER)

253 NORTH VINELAND AVE I CITY OF INDUSTRY, CA 91746

# **EASTERN DISTRIBUTION CENTER**

4200 SHIRLEY DR. I ATLANTA, GA 30336

P. 626.956.4200 | F. 626.956.4225 | maximlighting.com