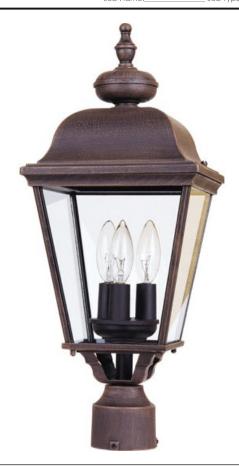

### **PRODUCT DESCRIPTION**

Maxim Lighting's commitment to both the residential lighting and the home building industries will assure you a product line focused on your basic lighting needs. With the Builder Cast collection you will find quality lighting that is well designed, well priced and readily available.

### LAMPING

LUMENS : 2,016 Rated

: 3 x 40W Incandescent E12 Candelabra , 120W Total

**BULB INCLUDED** : (Not Included)

DIMMABLE : Yes COLOR\_TEMP : 2700K

### **FINISHES OPTION**

Rust Patina

# **GLASS**

Clear CL

# MATERIAL

Aluminum