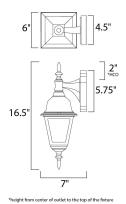

# **MEASUREMENTS**

DIMENSION : 6" W x 16.5" H x 7" Ext **BACK PLATE** : 4.5" W x 5.75" H x 2" HCO

HANGING WEIGHT : 1.87 lb