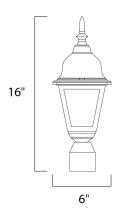

## **PRODUCT DESCRIPTION**

Maxim Lighting's commitment to both the residential lighting and the home building industries will assure you a product line focused on your basic lighting needs. With the Builder Cast collection you will find quality lighting that is well designed, well priced and readily available.



#### **MEASUREMENTS**

: 6" W x 16" H DIMENSION HANGING WEIGHT : 1.54 lb

### LAMPING

LUMENS : 1,150 Rated

**BULB** : 1 x 100W Incandescent MB, 100W Total

**BULB INCLUDED** : (Not Included)

: Yes DIMMABLE COLOR\_TEMP : 2700K

### **FINISHES OPTION**



Country Stone

# **GLASS**

Clear CL

### MATERIAL

Die Cast Aluminum

### **RATINGS**

cETLus Wet Location







### **ADDITIONAL**

RATED LIFE 2500 Hours OPERATING TEMPERATURE: -20°C (-4°F), 40°C (104°F)

Always consult a qualified electrician before installing any lighting product.



WESTERN DISTRIBUTION CENTER (HEADQUARTER) 253 NORTH VINELAND AVE I CITY OF INDUSTRY, CA 91746

# **EASTERN DISTRIBUTION CENTER**

4200 SHIRLEY DR. I ATLANTA, GA 30336

P. 626.956.4200 | F. 626.956.4225 | maximlighting.com