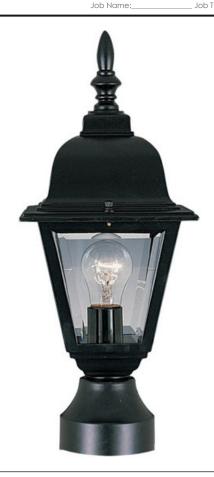

## **PRODUCT DESCRIPTION**

Maxim Lighting's commitment to both the residential lighting and the home building industries will assure you a product line focused on your basic lighting needs. With the Builder Cast collection you will find quality lighting that is well designed, well priced and readily available.

### LAMPING

LUMENS : 1,150 Rated

**BULB** : 1 x 100W Incandescent MB, 100W Total

**BULB INCLUDED** : (Not Included)

: Yes DIMMABLE COLOR\_TEMP : 2700K

# **GLASS**

Clear CL

### MATERIAL

Die Cast Aluminum