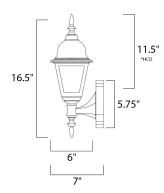

\*height from center of outlet to the top of the fixture

# **MEASUREMENTS**

DIMENSION : 6" W x 16.5" H x 7" Ext : 4.5" W x 5.75" H x 11.5" HCO **BACK PLATE** 

HANGING WEIGHT : 2.05 lb