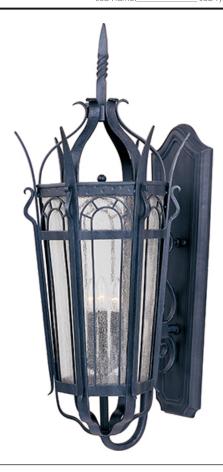

## **PRODUCT DESCRIPTION**

Made with the same attention to quality and durability as craftsmen used ages ago, the Cathedral forged-iron collection in a powder-coated Country Forge finish is built to last. The clear Seedy glass adds authenticity to this look.

#### **FINISHES OPTION**

**GLASS** 

Seedy CD

### MATERIAL

Forged Steel