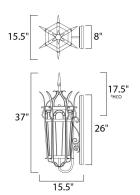

### **MEASUREMENTS**

DIMENSION : 15.5" W x 37" H x 15.5" Ext **BACK PLATE** : 8" W x 26" H x 17.5" HCO

HANGING WEIGHT : 33.44 lb