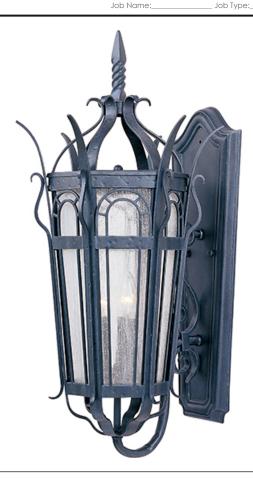

# PRODUCT DESCRIPTION

Made with the same attention to quality and durability as craftsmen used ages ago, the Cathedral forged-iron collection in a powder-coated Country Forge finish is built to last. The clear Seedy glass adds authenticity to this look.

## **MEASUREMENTS**

DIMENSION : 13.5" W x 27" H x 13.25" Ext **BACK PLATE** : 5.75" W x 17.5" H x 10.5" HCO

HANGING WEIGHT : 18.04 lb

**LAMPING** 

INPUT VOLTAGE : 120V

: 2,016 Rated **LUMENS** 

**BULB** : 3 x 60W Incandescent E12 Candelabra , 180W Total