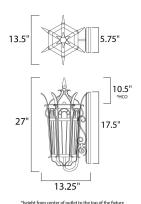

## **MEASUREMENTS**

DIMENSION : 13.5" W x 27" H x 13.25" Ext **BACK PLATE** : 5.75" W x 17.5" H x 10.5" HCO

HANGING WEIGHT : 18.04 lb

**LAMPING** 

INPUT VOLTAGE : 120V

: 2,016 Rated **LUMENS** 

**BULB** : 3 x 60W Incandescent E12 Candelabra , 180W Total