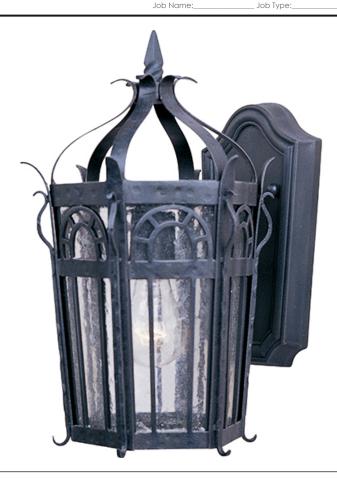

### **PRODUCT DESCRIPTION**

Made with the same attention to quality and durability as craftsmen used ages ago, the Cathedral forged-iron collection in a powder-coated Country Forge finish is built to last. The clear Seedy glass adds authenticity to this look.