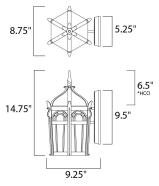

\*height from center of outlet to the top of the fixture

#### **MEASUREMENTS**

DIMENSION : 8.75" W x 14.75" H x 9.25" Ext **BACK PLATE** : 5.25" W x 9.5" H x 6.5" HCO

HANGING WEIGHT : 9.48 lb