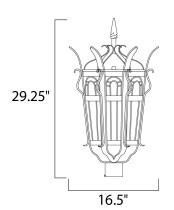

## **PRODUCT DESCRIPTION**

Made with the same attention to quality and durability as craftsmen used ages ago, the Cathedral forged-iron collection in a powder-coated Country Forge finish is built to last. The clear Seedy glass adds authenticity to this look.



# **MEASUREMENTS**

DIMENSION : 16.5" W x 29.25" H HANGING WEIGHT : 19.40048 lb

#### **LAMPING**

INPUT VOLTAGE : 120V

LUMENS : 2,016 Rated

**BULB** : 3 x 60W Incandescent E12 Candelabra, 180W Total

**BULB INCLUDED** : (Not Included)

DIMMABLE : Yes COLOR\_TEMP : 2700K

#### **FINISHES OPTION**



Country Forge

## **GLASS**

Seedy CD

### MATERIAL

Forged Iron

#### **RATINGS**

Wet Location



# **ADDITIONAL**

**RATED LIFE 1500 Hours** OPERATING TEMPERATURE: -20°C (-4°F), 40°C (104°F)

Always consult a qualified electrician before installing any lighting product.



# WESTERN DISTRIBUTION CENTER (HEADQUARTER)