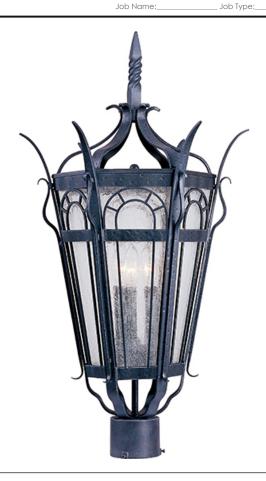

## **PRODUCT DESCRIPTION**

Made with the same attention to quality and durability as craftsmen used ages ago, the Cathedral forged-iron collection in a powder-coated Country Forge finish is built to last. The clear Seedy glass adds authenticity to this look.

### MATERIAL

Forged Iron

## **GLASS**

Seedy CD