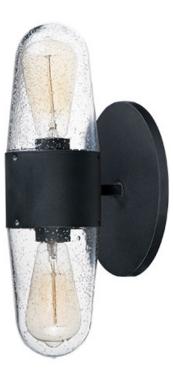

## **PRODUCT DESCRIPTION**

Designed to perform in outdoor living spaces, the Lido collection is refined enough to also be at home indoors. The classic ring design finished in your choice of powder coated Black or Antique Pecan supports dome shaped diffusers of recycled Seedy glass which are blown to give a rustic, hand-crafted look. Vintage T6 lamps are included to complete the restoration appeal of this epic collection.

## **FINISHES OPTION**

GLASS Seedy CD

MATERIAL Steel + Glass

RATINGS cETLus Damp Location

ADDITIONAL INSTALL UP/DOWN: Down RATED LIFE NA Hours OPERATING TEMPERATURE: -20°C (-4°F), 40°C (104°F)

Always consult a qualified electrician before installing any lighting product.