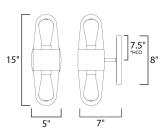

\*height from center of outlet to the top of the fixture

## MEASUREMENTS

| MEASUREMENTS                 |                                                |
|------------------------------|------------------------------------------------|
| DIMENSION                    | : 5" L 15" H x 7" Ext                          |
| BACK PLATE                   | : 5" W x 8" H x 7.5" HCO                       |
| HANGING WEIGHT               | : 3.52 lb                                      |
| LAMPING                      |                                                |
| INPUT VOLTAGE                | : 120V                                         |
| LUMENS                       | : 520 Rated (460 Del.)                         |
| BULB                         | : 2 x 60W Incandescent E26 Medium , 120W Total |
| BULB INCLUDED                | : (Included)                                   |
| DIMMABLE                     | : Yes                                          |
| LIGHTING_DIRECTION : Up/Down |                                                |
|                              |                                                |