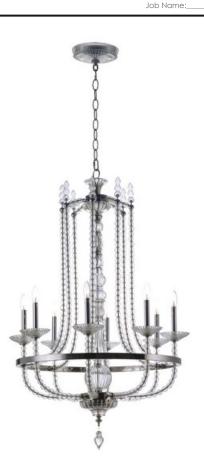

## **PRODUCT DESCRIPTION**

This classic chandelier features frames of Polished Nickel adorned with hundreds of hand blown Clear glass balls and fonts. The ribbed design in the glass adds texture and shimmer to this classic and delicate design.

## **FINISHES OPTION**

Polished Nickel

GLASS Clear CL

MATERIAL Metal

RATINGS cETLus Dry Location

ADDITIONAL ADJUSTABLE OPERATING TEMPERATURE: -20°C (-4°F), 40°C (104°F)

Always consult a qualified electrician before installing any lighting product.