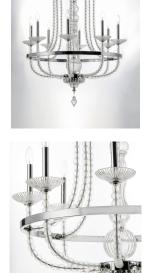

## **PRODUCT DESCRIPTION**

This classic chandelier features frames of Polished Nickel adorned with hundreds of hand blown Clear glass balls and fonts. The ribbed design in the glass adds texture and shimmer to this classic and delicate design.

## **FINISHES OPTION**

Polished Nickel

GLASS Clear CL

MATERIAL Metal

RATINGS cETLus Dry Location

ADDITIONAL ADJUSTABLE OPERATING TEMPERATURE: -20°C (-4°F), 40°C (104°F)

Always consult a qualified electrician before installing any lighting product.