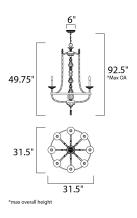

| MEASUREMENTS |
|--------------|
|--------------|

**BULB INCLUDED** 

DIMMABLE

BULB

| DIMENSION      |   | :   |
|----------------|---|-----|
| MAX OAH        |   | :   |
| CANOPY         |   | :   |
| HANGING WEIGHT |   | :   |
| LAMPING        |   |     |
| LUMENS         | : | 4,8 |
| BUIR           | · | 8 x |

: 31.5" L x 31.5" W x 49.75" H : 92.5" OAH : 6"W x 1.75"H x 6"L : 33.99 lb 800 Rated : 8 x 60W Incandescent E12 Candelabra , 480W Total : (Not Included) :Yes