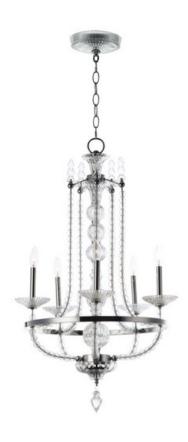

## PRODUCT DESCRIPTION

This classic chandelier features frames of Polished Nickel adorned with hundreds of hand blown Clear glass balls and fonts. The ribbed design in the glass adds texture and shimmer to this classic and delicate design.

#### **FINISHES OPTION**

Polished Nickel

### GLASS

Clear CL