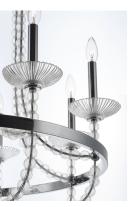

## PRODUCT DESCRIPTION

This classic chandelier features frames of Polished Nickel adorned with hundreds of hand blown Clear glass balls and fonts. The ribbed design in the glass adds texture and shimmer to this classic and delicate design.

### LAMPING

LUMENS : 3,000 Rated

BULB : 5 x 60W Incandescent E12 Candelabra , 300W Total

BULB INCLUDED : (Not Included)

DIMMABLE : Yes