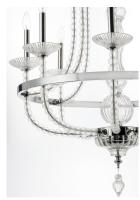

## PRODUCT DESCRIPTION

This classic chandelier features frames of Polished Nickel adorned with hundreds of hand blown Clear glass balls and fonts. The ribbed design in the glass adds texture and shimmer to this classic and delicate design.

### GLASS

Clear CL