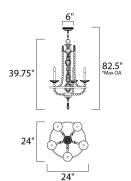

# **MEASUREMENTS**

DIMENSION : 24" L x 20.5" W x 39.75" H

MAX OAH : 82.5" OAH

CANOPY : 6" W x 1.75" H x 6" L

HANGING WEIGHT : 19.47 lb