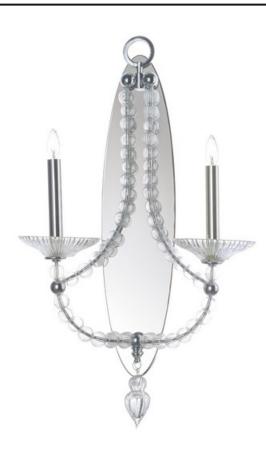

#### PRODUCT DESCRIPTION

This classic chandelier features frames of Polished Nickel adorned with hundreds of hand blown Clear glass balls and fonts. The ribbed design in the glass adds texture and shimmer to this classic and delicate design.

#### GLASS

Clear CL

#### MATERIAL

Metal