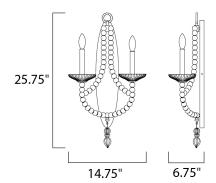

## **MEASUREMENTS**

DIMENSION : 14.75" W x 25.75" H x 6.75" Ext

MAX OAH : 4.25" W x 20.5" H

HANGING WEIGHT : 3.63 lb