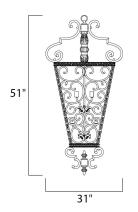

# **MEASUREMENTS**

DIMENSION : 31" L x 31" W x 51" H

HANGING WEIGHT : 49.38 lb

LAMPING

INPUT VOLTAGE : 120V

LUMENS : 5,376 Rated

BULB : 8 x 60W Incandescent E12 Candelabra , 480W Total

BULB INCLUDED : (Not Included)