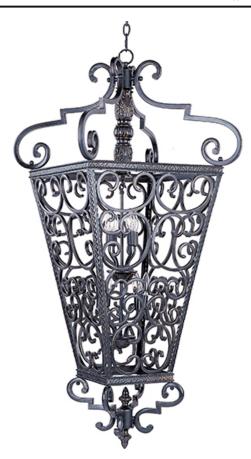

### PRODUCT DESCRIPTION

Classic form marrying ornate trim with the gentle curves of flat bar design painted in Kentucky Bronze. The smooth lines of the Latte glass shades add softness to the overall look. The entry lanterns display intricate detail and make for a grand entrance.

# **MEASUREMENTS**

DIMENSION : 31" L x 31" W x 51" H

HANGING WEIGHT : 49.38 lb

LAMPING

INPUT VOLTAGE : 120V

LUMENS : 5,376 Rated

BULB : 8 x 60W Incandescent E12 Candelabra , 480W Total

BULB INCLUDED : (Not Included)