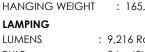

Sweeping, rounded arms and delicate candelabra lights are the trademark of this stylish collection. Delicate gold leaf designs accent the rich Windsor Bronze finish.

> MEASUREMENTS DIMENSION

: 61" W x 77" H : 165.35 lb

LAMPING

LUMENS BULB DIMMABLE COLOR\_TEMP

: 9,216 Rated : 24 x 40W Incandescent CA , 960W Total : Standard Dimmer :2700K

Job Name:\_

Job Type:\_

Quantity:

Comments: