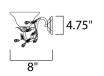

## **MEASUREMENTS**

DIMENSION : 38.5" W x 8.5" H x 9" Ext

HANGING WEIGHT : 7.72 lb