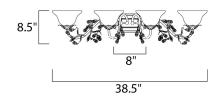

## **MEASUREMENTS**

DIMENSION : 38.5" W x 8.5" H x 9" Ext

HANGING WEIGHT : 7.72 lb