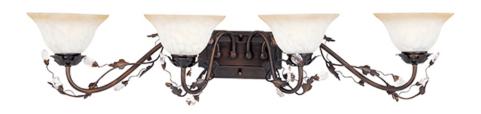

#### PRODUCT DESCRIPTION

One of our most popular collections, Elegante combines lighting with decorating. Delicate leaves and crystals top the wrap-around vines. Offered in Etruscan Gold or Oil Rubbed Bronze.