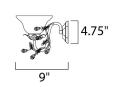

## **MEASUREMENTS**

DIMENSION : 28" W x 8.5" H x 9" Ext

HANGING WEIGHT : 5.29 lb

**LAMPING** 

LUMENS : 3,450 Rated

BULB : 3 x 100W Incandescent MB, 300W Total

**BULB INCLUDED** : (Not Included)

DIMMABLE : Yes COLOR\_TEMP : 2700K LIGHTING\_DIRECTION: Both