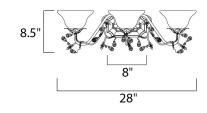

## **MEASUREMENTS**

DIMENSION : 28" W x 8.5" H x 9" Ext

HANGING WEIGHT : 5.29 lb

**LAMPING** 

LUMENS : 3,450 Rated

BULB : 3 x 100W Incandescent MB, 300W Total

**BULB INCLUDED** : (Not Included)

DIMMABLE : Yes COLOR\_TEMP : 2700K LIGHTING\_DIRECTION: Both