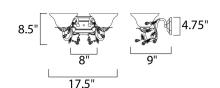

## **MEASUREMENTS**

DIMENSION : 17.5" W x 8.5" H x 9" Ext

HANGING WEIGHT : 3.75 lb

LAMPING

LUMENS : 2,300 Rated

BULB : 2 x 100W Incandescent MB , 200W Total

BULB INCLUDED : (Not Included)

DIMMABLE : Yes
COLOR\_TEMP : 2700K
LIGHTING\_DIRECTION : Both