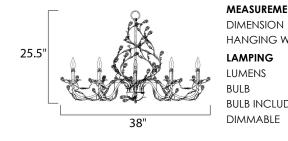

## MEASUREMENTS

: 38" L x 19" W x 25.5" H HANGING WEIGHT : 50.6 lb

:

LAMPING

LUMENS BULB **BULB INCLUDED** DIMMABLE

: 0 Rated : 8 x 60W Incandescent E12 Candelabra , 480W Total : (Not Included)