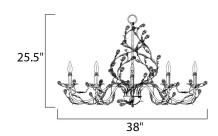

## PRODUCT DESCRIPTION

**MEASUREMENTS** 

DIMENSION : 13" W x 28" H HANGING WEIGHT : 8.16 lb

LAMPING

LUMENS : 1,150 Rated

BULB : 1 x 100W Incandescent MB , 0W Total

BULB INCLUDED : (Not Included)

DIMMABLE :