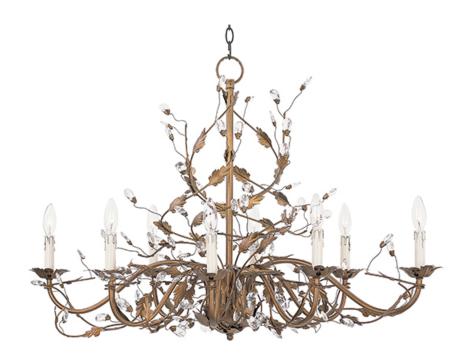

### **PRODUCT DESCRIPTION**

One of our most popular collections, Elegante combines lighting with decorating. Delicate leaves and crystals top the wrap-around vines. Offered in Etruscan Gold or Oil Rubbed Bronze.

# Acorn Etruscan Gold

Oil Rubbed Bronze

RATINGS

Dry Location