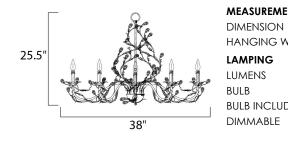

## MEASUREMENTS

: 38" L x 19" W x 25.5" H HANGING WEIGHT

LAMPING LUMENS BULB

BULB INCLUDED DIMMABLE

: 50.6 lb

: 0 Rated : 8 x 60W Incandescent E12 Candelabra , 480W Total : (Not Included) :