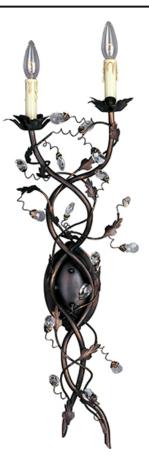

## **PRODUCT DESCRIPTION**

One of our most popular collections, Elegante combines lighting with decorating. Delicate leaves and crystals top the wrap-around vines. Offered in Etruscan Gold or Oil Rubbed Bronze.