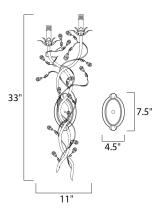

## MEASUREMENTS

| DIMENSION          | : 11" W x 34" H x 8.5" Ext                            |
|--------------------|-------------------------------------------------------|
| MAX OAH            | : 4.5" W x 7.5" H                                     |
| HANGING WEIGHT     | : 2.61 lb                                             |
| LAMPING            |                                                       |
| INPUT VOLTAGE      | : 120V                                                |
| LUMENS             | : 1,344 Rated                                         |
| BULB               | : 2 x 60W Incandescent E12 Candelabra , 120W<br>Total |
| BULB INCLUDED      | : (Not Included)                                      |
| DIMMABLE           | : Yes                                                 |
| LIGHTING_DIRECTION | 1:Up                                                  |
|                    |                                                       |