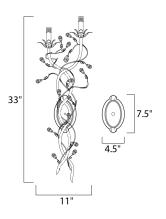

## MEASUREMENTS

| DIMENSION          | : 11" W x 34" H x 8.5" Ext                            |
|--------------------|-------------------------------------------------------|
| MAX OAH            | : 4.5" W x 7.5" H                                     |
| HANGING WEIGHT     | : 2.61 lb                                             |
| LAMPING            |                                                       |
| INPUT VOLTAGE      | : 120V                                                |
| LUMENS             | : 1,344 Rated                                         |
| BULB               | : 2 x 60W Incandescent E12 Candelabra , 120W<br>Total |
| BULB INCLUDED      | : (Not Included)                                      |
| DIMMABLE           | : Yes                                                 |
| LIGHTING_DIRECTION | 1:Up                                                  |
|                    |                                                       |