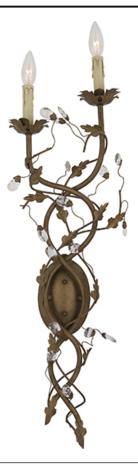

## **PRODUCT DESCRIPTION**

One of our most popular collections, Elegante combines lighting with decorating. Delicate leaves and crystals top the wrap-around vines. Offered in Etruscan Gold or Oil Rubbed Bronze.