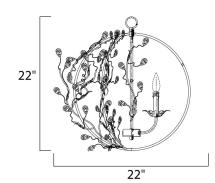

#### **MEASUREMENTS**

DIMENSION : 22" L x 22" W x 22" H

HANGING WEIGHT : 9.55 lb