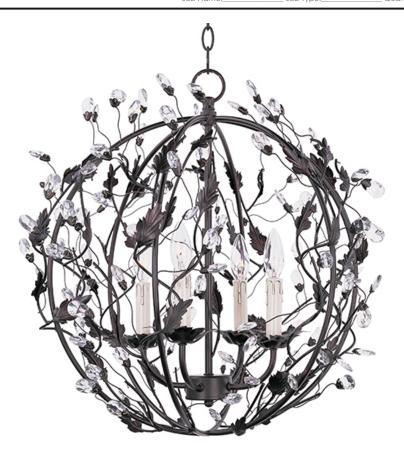

### PRODUCT DESCRIPTION

One of our most popular collections, Elegante combines lighting with decorating. Delicate leaves and crystals top the wrap-around vines. Offered in Etruscan Gold or Oil Rubbed Bronze.

### LAMPING

INPUT VOLTAGE : 120V LUMENS : 0 Rated

BULB : 4 x 60W Incandescent E12 Candelabra, 240W Total

BULB INCLUDED : (Not Included)

DIMMABLE : Yes

## MATERIAL

Steel