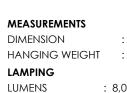

> : 38" W x 37" H : 19.51 lb

BULB BULB INCLUDED DIMMABLE COLOR\_TEMP :2700K

: 8,064 Rated : 12 x 60W Incandescent CA , 720W Total : (Not Included) : Standard Dimmer

Etruscan Gold Oil Rubbed Bronze

MATERIAL Iron