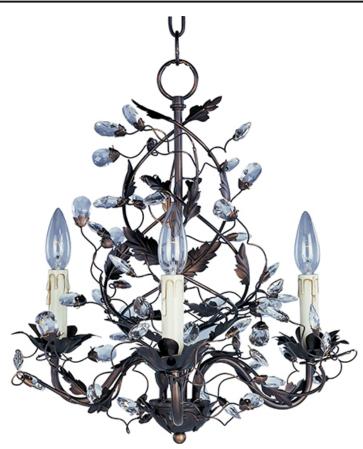

### **PRODUCT DESCRIPTION**

One of our most popular collections, Elegante combines lighting with decorating. Delicate leaves and crystals top the wrap-around vines. Offered in Etruscan Gold or Oil Rubbed Bronze.

## MEASUREMENTS

DIMENSION

: 29" L x 29" W x 30.5" H HANGING WEIGHT : 7.7 lb

| LAMPING       |                                                    |
|---------------|----------------------------------------------------|
| INPUT VOLTAGE | : 120V                                             |
| LUMENS        | : 6,048 Rated                                      |
| BULB          | : 3 x 60W Incandescent E12 Candelabra , 180W Total |
| BULB INCLUDED | : (Not Included)                                   |
| DIMMABLE      | : Yes                                              |