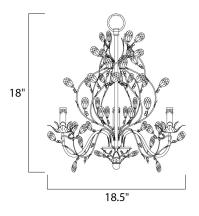

## MEASUREMENTS

DIMENSION

: 29" L x 29" W x 30.5" H HANGING WEIGHT : 7.7 lb

| LAMPING       |                                                    |
|---------------|----------------------------------------------------|
| INPUT VOLTAGE | : 120V                                             |
| LUMENS        | : 6,048 Rated                                      |
| BULB          | : 3 x 60W Incandescent E12 Candelabra , 180W Total |
| BULB INCLUDED | : (Not Included)                                   |
| DIMMABLE      | : Yes                                              |