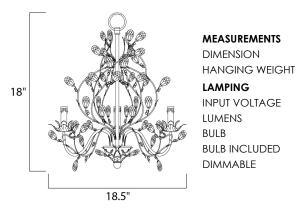

## MEASUREMENTS

BULB

: 14" W x 14.5" H : 7.7 lb

LAMPING INPUT VOLTAGE : 120V LUMENS : 2,016 Rated : 3 x 60W Incandescent E12 Candelabra , 180W Total BULB INCLUDED : (Not Included) DIMMABLE : Yes