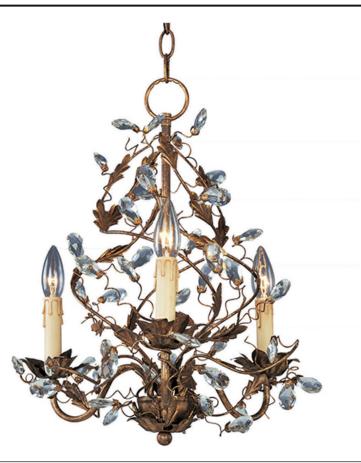

## **PRODUCT DESCRIPTION**

One of our most popular collections, Elegante combines lighting with decorating. Delicate leaves and crystals top the wrap-around vines. Offered in Etruscan Gold or Oil Rubbed Bronze.