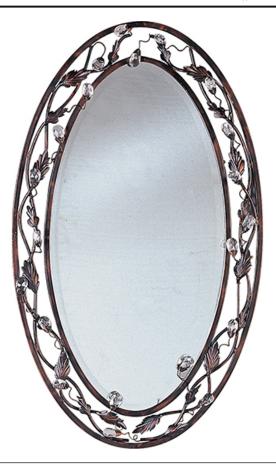

## **PRODUCT DESCRIPTION**

One of our most popular collections, Elegante combines lighting with decorating. Delicate leaves and crystals top the wrap-around vines. Offered in Etruscan Gold or Oil Rubbed Bronze.

## FINISHES OPTION

Etruscan Gold Oil Rubbed Bronze

MATERIAL Iron

**RATINGS** N/A Location