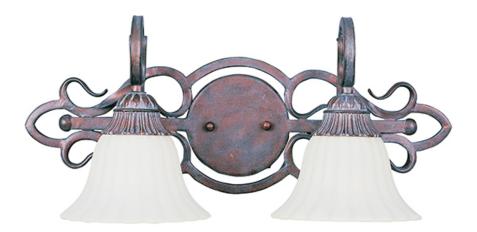

#### PRODUCT DESCRIPTION

Italian influence at its best with classic Greek Bronze finish and Soft Vanilla glass.

# **MEASUREMENTS**

DIMENSION : 21" W x 9.5" H x 8.5" Ext BACK PLATE : 5.25" W x 5.25" H

HANGING WEIGHT : 6.39 lb

### **FINISHES OPTION**

Greek Bronze

# GLASS

Soft Vanilla SV

## MATERIAL

Iron