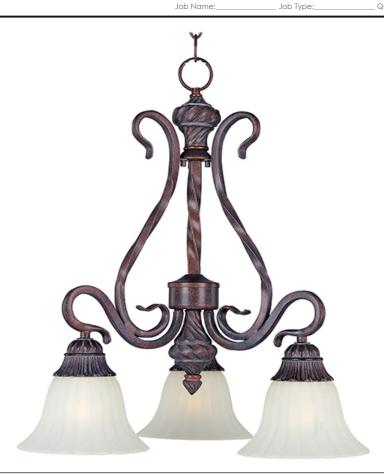

# PRODUCT DESCRIPTION

Italian influence at its best with classic Greek Bronze finish and Soft Vanilla glass.

#### **MEASUREMENTS**

DIMENSION : 20" W x 21.5" H

HANGING WEIGHT : 11.18 lb

# **FINISHES OPTION**

Greek Bronze

# **GLASS**

Soft Vanilla SV

#### MATERIAL

Iron