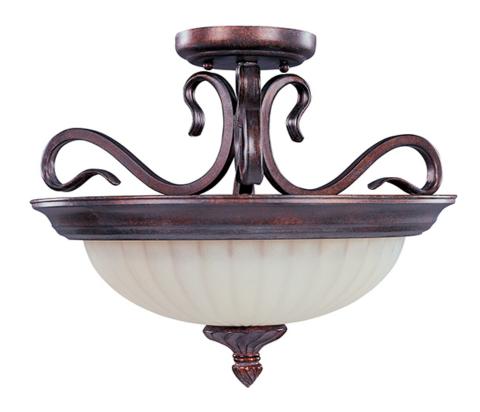

## PRODUCT DESCRIPTION

Italian influence at its best with classic Greek Bronze finish and Soft Vanilla glass.

#### **FINISHES OPTION**

Greek Bronze

# GLASS

Soft Vanilla SV

#### MATERIAL

Iron