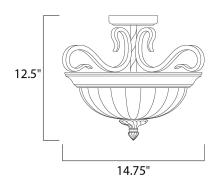

## PRODUCT DESCRIPTION

Italian influence at its best with classic Greek Bronze finish and Soft Vanilla glass.



## **MEASUREMENTS**

DIMENSION : 18" W x 12.5" H HANGING WEIGHT : 5.51 lb

# LAMPING

INPUT VOLTAGE : 120V

LUMENS : 1,600 Rated

BULB : 2 x 75W Incandescent MB , 150W Total

BULB INCLUDED : (Not Included)
DIMMABLE : Standard
COLOR\_TEMP : 2700K

#### **FINISHES OPTION**

Greek Bronze

# GLASS

Soft Vanilla SV

#### MATERIAL

Iron

### **RATINGS**

Dry Location



## **ADDITIONAL**

RATED LIFE 2500 Hours OPERATING TEMPERATURE: -20°C (-4°F), 40°C (104°F)

Always consult a qualified electrician before installing any lighting product.



# WESTERN DISTRIBUTION CENTER (HEADQUARTER)

4200 SHIRLEY DR. I ATLANTA, GA 30336

P. 626.956.4200 | F. 626.956.4225 | maximlighting.com