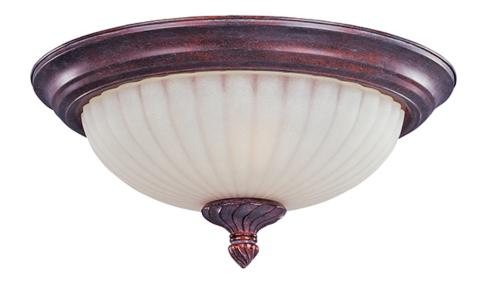

## PRODUCT DESCRIPTION

Italian influence at its best with classic Greek Bronze finish and Soft Vanilla glass.

#### **FINISHES OPTION**

Greek Bronze

## GLASS

Soft Vanilla SV