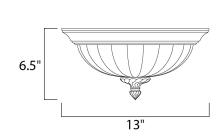

## PRODUCT DESCRIPTION

Italian influence at its best with classic Greek Bronze finish and Soft Vanilla glass.



#### **MEASUREMENTS**

DIMENSION : 13" W x 6.5" H HANGING WEIGHT : 3.31 lb

#### LAMPING

INPUT VOLTAGE : 120V

LUMENS : 1,600 Rated

BULB : 2 x 75W Incandescent E26 Medium , 150W Total

BULB INCLUDED : (Not Included)

DIMMABLE : Yes COLOR\_TEMP : 2700K

#### **FINISHES OPTION**

Greek Bronze

## GLASS

Soft Vanilla SV

# MATERIAL

Iron

## **RATINGS**

Dry Location



## **ADDITIONAL**

RATED LIFE 2500 Hours OPERATING TEMPERATURE: -20°C (-4°F), 40°C (104°F)

Always consult a qualified electrician before installing any lighting product.



# WESTERN DISTRIBUTION CENTER (HEADQUARTER) 253 NORTH VINELAND AVE I CITY OF INDUSTRY, CA 91746

4200 SHIRLEY DR. I ATLANTA, GA 30336

P. 626.956.4200 | F. 626.956.4225 | maximlighting.com