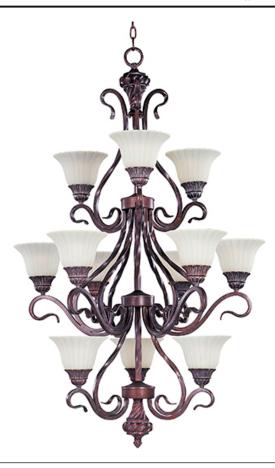

## PRODUCT DESCRIPTION

Italian influence at its best with classic Greek Bronze finish and Soft Vanilla glass.

#### **FINISHES OPTION**

Greek Bronze

# GLASS

Soft Vanilla SV

#### MATERIAL

Iron