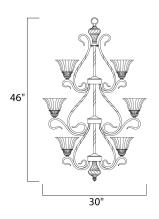

## PRODUCT DESCRIPTION

Italian influence at its best with classic Greek Bronze finish and Soft Vanilla glass.



## **MEASUREMENTS**

DIMENSION : 30" W x 46" H HANGING WEIGHT : 39.86 lb

### **LAMPING**

INPUT VOLTAGE : 120V

LUMENS : 8,064 Rated

BULB : 12 x 60W Incandescent MB , 720W Total

BULB INCLUDED : (Not Included)
DIMMABLE : Standard
COLOR\_TEMP : 2700K

#### **FINISHES OPTION**

Greek Bronze

# GLASS

Soft Vanilla SV

#### MATERIAL

Iron

# RATINGS

Dry Location



## **ADDITIONAL**

RATED LIFE 2500 Hours OPERATING TEMPERATURE: -20°C (-4°F), 40°C (104°F)

Always consult a qualified electrician before installing any lighting product.



WESTERN DISTRIBUTION CENTER (HEADQUARTER)
253 NORTH VINELAND AVE I CITY OF INDUSTRY, CA 91746

# EASTERN DISTRIBUTION CENTER

4200 SHIRLEY DR. I ATLANTA, GA 30336

P. 626.956.4200 | F. 626.956.4225 | maximlighting.com