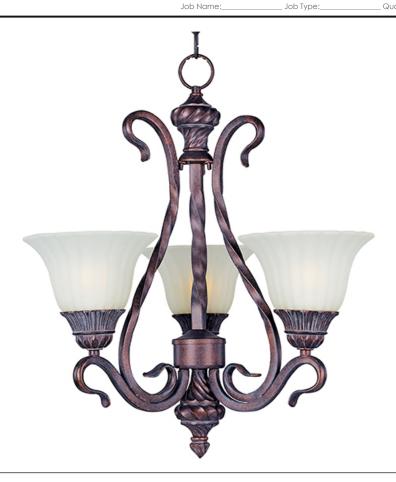

# PRODUCT DESCRIPTION

Italian influence at its best with classic Greek Bronze finish and Soft Vanilla glass.

#### **FINISHES OPTION**

Greek Bronze

## GLASS

Soft Vanilla SV

#### MATERIAL

Iron