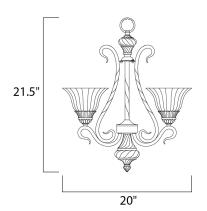

# PRODUCT DESCRIPTION

Italian influence at its best with classic Greek Bronze finish and Soft Vanilla glass.



# **MEASUREMENTS**

DIMENSION : 20" W x 21.5" H : 11.38 lb HANGING WEIGHT

### LAMPING

INPUT VOLTAGE : 120V

**LUMENS** : 3,450 Rated

BULB : 3 x 100W Incandescent E26 Medium , 300W Total

BULB INCLUDED : (Not Included)

DIMMABLE : Yes COLOR\_TEMP : 2700K

#### **FINISHES OPTION**

Greek Bronze

## GLASS

Soft Vanilla SV

#### MATERIAL

Iron

# **RATINGS**

Dry Location



# **ADDITIONAL**

**RATED LIFE 2500 Hours** OPERATING TEMPERATURE: -20°C (-4°F), 40°C (104°F)

Always consult a qualified electrician before installing any lighting product.