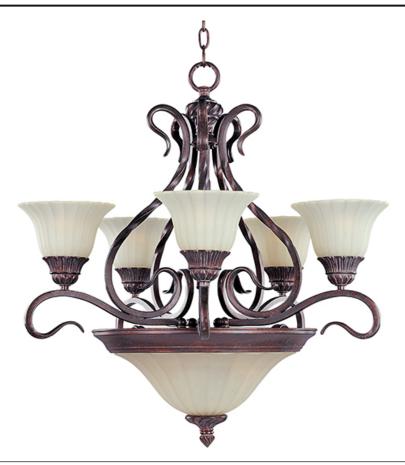

## **PRODUCT DESCRIPTION**

Italian influence at its best with classic Greek Bronze finish and Soft Vanilla glass.

## MEASUREMENTS

DIMENSION HANGING WEIGHT LAMPING INPUT VOLTAGE : 120V LUMENS BULB

BULB INCLUDED DIMMABLE

: 26.5" W x 28" H : 22.38 lb

: 4,704 Rated : 7 x 60W Incandescent MB , 420W Total : (Not Included) : Standard COLOR\_TEMP :2700K

## **FINISHES OPTION**

Greek Bronze

GLASS Soft Vanilla SV

MATERIAL Iron

RATINGS Dry Location