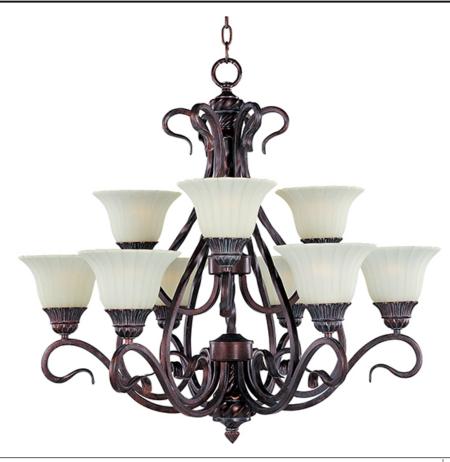

## **PRODUCT DESCRIPTION**

Italian influence at its best with classic Greek Bronze finish and Soft Vanilla glass.

## **FINISHES OPTION**

Greek Bronze

GLASS Soft Vanilla SV

MATERIAL Iron

RATINGS Dry Location