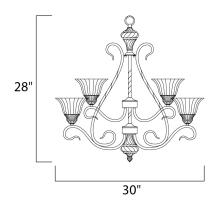

## MEASUREMENTS

DIMENSION

BULB

: 30" W x 28" H HANGING WEIGHT : 26.46 lb

LAMPING INPUT VOLTAGE : 120V LUMENS : 10,350 Rated : 9 x 100W Incandescent MB , 900W Total BULB INCLUDED : (Not Included) DIMMABLE : Standard COLOR\_TEMP :2700K