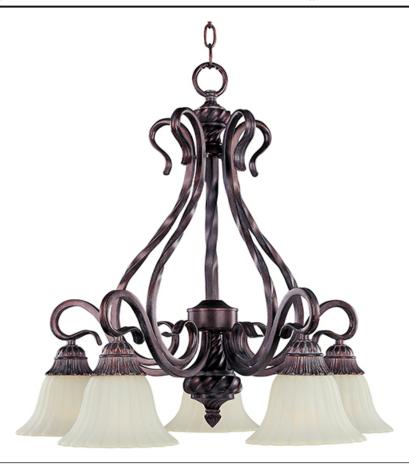

## PRODUCT DESCRIPTION

Italian influence at its best with classic Greek Bronze finish and Soft Vanilla glass.

## **MEASUREMENTS**

DIMENSION : 27" W x 24" H HANGING WEIGHT : 17.61 lb

#### **FINISHES OPTION**

Greek Bronze

## GLASS

Soft Vanilla SV

#### MATERIAL

Iron