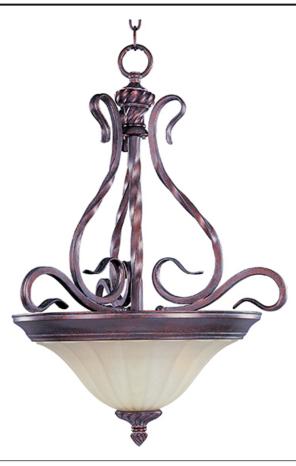

### PRODUCT DESCRIPTION

Italian influence at its best with classic Greek Bronze finish and Soft Vanilla glass.

### **MEASUREMENTS**

DIMENSION : 20" W x 27" H HANGING WEIGHT : 11.02 lb

## **FINISHES OPTION**

Greek Bronze

## GLASS

Soft Vanilla SV

#### MATERIAL

Iron