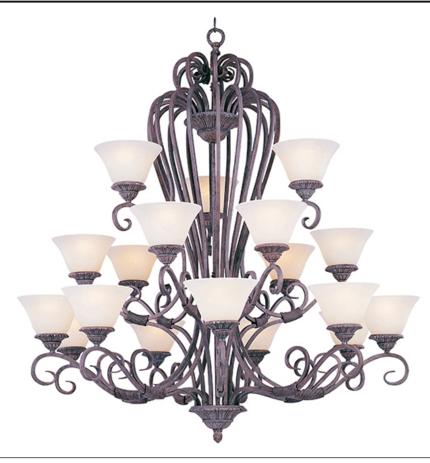

## **PRODUCT DESCRIPTION**

Bold and beautiful, this collection features flowing double wrapped arms finished in Canyon Rock with Soft Vanilla glass.

## MEASUREMENTS

DIMENSION HANGING WEIGHT LAMPING LUMENS : 12,096 Rated : 18 x 60W Incandescent MB , 0W Total BULB BULB INCLUDED : (Not Included)

: 42" W x 44" H

DIMMABLE COLOR\_TEMP

: 54.32 lb

: :2700K

## **FINISHES OPTION**

Canyon Rock

Vintage Mocha

MATERIAL Iron

RATINGS Dry Location