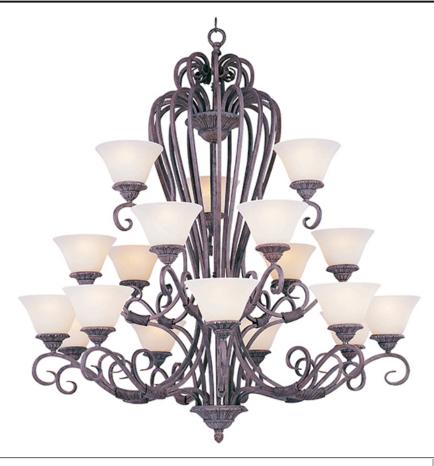

### **PRODUCT DESCRIPTION**

Bold and beautiful, this collection features flowing double wrapped arms finished in Canyon Rock with Soft Vanilla glass.

#### FINISHES OPTION

Canyon Rock

Vintage Mocha

**GLASS** Soft Vanilla SV

MATERIAL Iron

**RATINGS** Dry Location