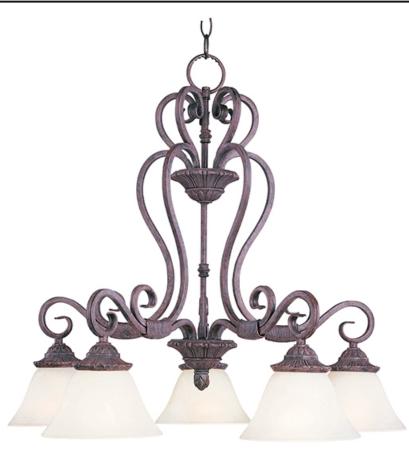

# PRODUCT DESCRIPTION

Bold and beautiful, this collection features flowing double wrapped arms finished in Canyon Rock with Soft Vanilla glass.

# **MEASUREMENTS**

DIMENSION : 27" W x 23" H HANGING WEIGHT : 15.04 lb

# LAMPING

LUMENS : 5,750 Rated

BULB :  $5 \times 100 \text{W}$  Incandescent MB , 500W Total

BULB INCLUDED : (Not included)
DIMMABLE : Standard
COLOR\_TEMP : 2700K

# GLASS

Soft Vanilla SV

#### MATERIAL

Iron